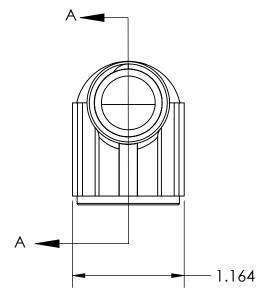

DURA PLASTICS PRODUCTS
533E Third Street Beaumont CA 92223

Phone:(951)845-3161 Fax:(951)845-7644

SIZE Description:

(412 -006) 1/2" ST. ELL

SCALE: 1:1 REV: 0 SHEET 1 OF 1

5 4 3 2