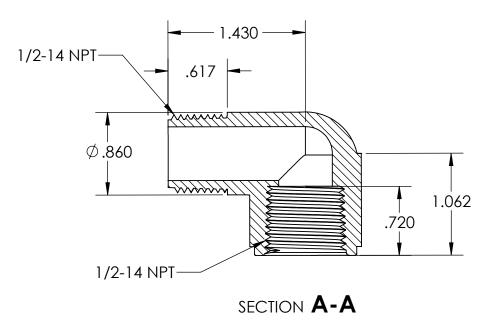

DURA PLASTICS PRODUCTS
533E Third Street Beaumont CA 92223

Phone:(951)845-3161 Fax:(951)845-7644

SIZE Description:

(412 -006) 1/2" ST. ELL

SCALE: 1:1 REV: 0 SHEET 1 OF 1

5 4 3 2